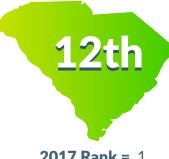

#### 2018 Teen Birth Rate

TEEN BIRTH RATE **AGES 15-19** 

**PER 1,000** 

**2017 Rate =** 57.6

COUNTY **RANKING** 

**2017** Rank = 1

**DECREASE SINCE 1991** 