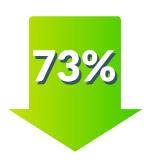

#### 2018 Teen Birth Rate

TEEN BIRTH RATE **AGES 15-19** 

**PER 1,000** 

**2017 Rate =** 57.6

COUNTY **RANKING** 

**2017** Rank = 1

**DECREASE SINCE 1991** 